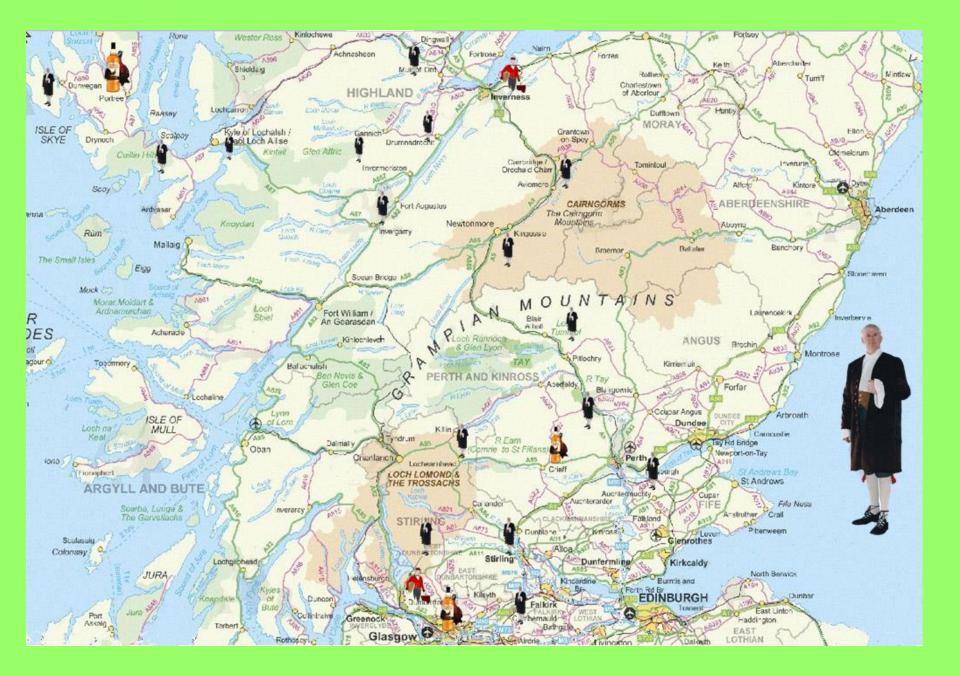

## Iceland Forestry Association

September 25<sup>th</sup>-October 2<sup>nd</sup> 2011

| Chapter                   | Page |
|---------------------------|------|
| High Road to Inverness    | 1    |
| Westward to Skye          | 29   |
| Dingwall "Old Pingvellir" | 47   |
| Noble Perthshire          | 65   |
| Big Tree Country          | 85   |
| Highland Farming          | 88   |
| Duke Atholl's Forests     | 95   |
| Highland Forests          | 125  |
| Romantic Forests          | 137  |
| Biodiversity              | 147  |
| Arboreta                  | 153  |
| The Trossachs             | 161  |
| My Highland Home          | 187  |
| Forest Worker             | 201  |
| Stirling Castle           | 221  |
| Glasgow (S)miles Better   | 227  |